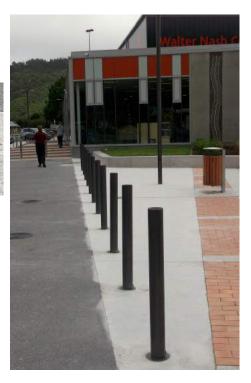

## SPEEDY REMOVBLE BOLLARD





The Speedy Removable Bollard is sonamed because it is quickly and easily removed when access is needed — with a twist and a lift

At 800 mm above ground and just 9.2 kg, this is a light item as removable bollards go. So lifting it out of its 200 mm-deep sleeve is a simple task. And unlike most removable bollards, there is no hinging flap and cover plate to present a trip hazard.

This bollard is specifically designed to protect pedestrian zones that periodically require vehicle access. It is ideal for larger venues where heavy equipment pack-ins require transportation right up to the stage or court-side door.





Speedy Bollards were chosen for the upgrade at Walter Nash Centre, Lower Hutt