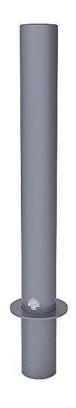

## SPEEDY REMOVBLE BOLLARD

The Speedy Removable Bollard is sonamed because it is quickly and easily removed when access is needed — with a twist and a lift

At 800 mm above ground and just 9.2 kg, this is a light item as removable bollards go. So lifting it out of its 200 mm-deep sleeve is a simple task. And unlike most removable bollards, there is no hinging flap and cover plate to present a trip hazard.