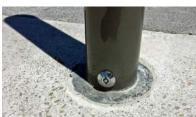

## SPEEDY REMOVBLE BOLLARD

The Speedy Removable Bollard is sonamed because it is quickly and easily removed when access is needed — with a twist and a lift

At 800 mm above ground and just 9.2 kg, this is a light item as removable bollards go. So lifting it out of its 200 mm-deep sleeve is a simple task. And unlike most removable bollards, there is no hinging flap and cover plate to present a trip hazard.