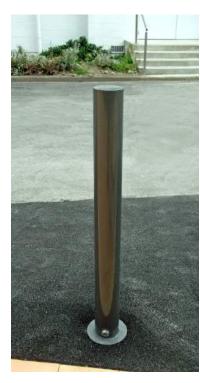

## SPEEDY REMOVBLE BOLLARD

The Speedy Removable Bollard is sonamed because it is quickly and easily removed when access is needed — with a twist and a lift

At 800 mm above ground and just 9.2 kg, this is a light item as removable bollards go. So lifting it out of its 200 mm-deep sleeve is a simple task. And unlike most removable bollards, there is no hinging flap and cover plate to present a trip hazard.